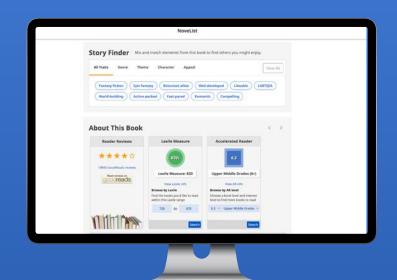

**Finding the perfect fit just got easier!** Does NoveList Select filter to a collection? Yes, it does! You can choose whether NoveList Select filters for just the titles in your collection. And we've got your back when it comes to student readers. With Accelerated Reader levels and Lexile measures, finding books that are a great match is easier.

**Exclusive features are included.** Story Finder, the much-loved story elements mixer in NoveList Select, helps readers discover titles they may never have found before, based on the aspects of a book that mean the most to them. The "On The Shelf" feature can be added at no cost for real-time availability (works with most ILSs).