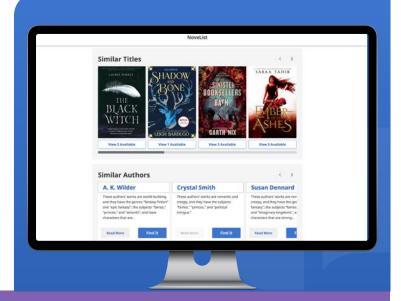

Human experts behind every recommendation. NoveList is all about connecting readers with books that are right for them. We've been delivering book recommendations for more than 30 years. Human experts are behind every decision, curating data elements, and providing reasons why a book is recommended.

We explain why a recommendation is made — something no other service offers. Our popular "reason why" language, written and signed by our book experts, helps readers decide if a book, author, or series will be right for them. No more dead-end searches — just satisfied readers. Our job is to support the joy that reading brings to people.