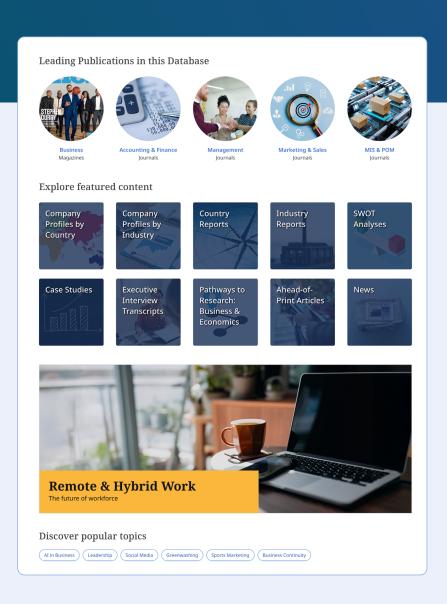

Students, faculty and researchers can easily browse leading business journals and magazines, search specific topics and easily locate country economic data, company profiles, industry information, and market research.

#### **Leading Publications**

Users can select leading publications by subject area, including management, accounting and finance, marketing and more.

### **Explore Featured Content**

Provides individual categories of non-journal content to make researching easier and more targeted