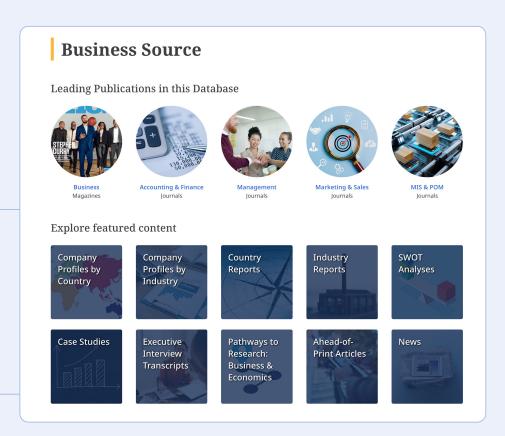

#### **Leading Publications**

Users can select leading publications by subject area, including management, accounting and finance, marketing and more.

### **Explore Featured Content**

Provides individual categories of non-journal content to make researching easier and more targeted