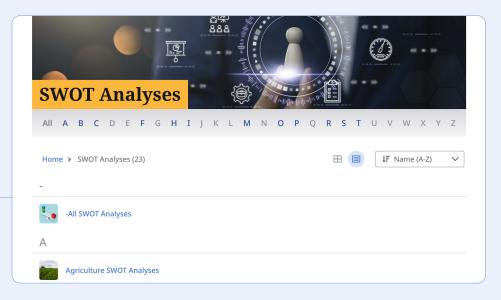

# **SWOT Analyses**

Makes it easy to search by business sector to locate relevant records.