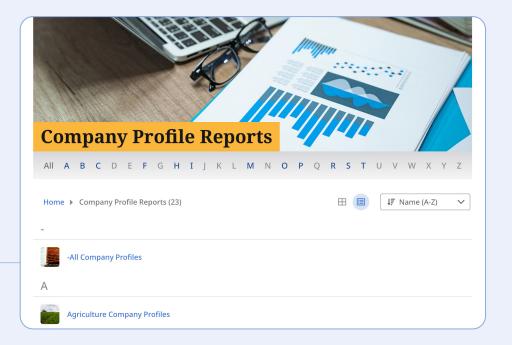

### **Company Profile Reports**

Offers two levels of deeper research with a secondary page for selecting a business sector, and a tertiary page focusing on companies within that sector.