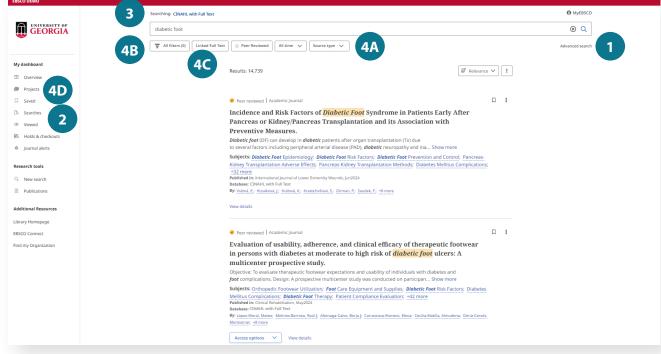

### **Navigating the Results Page**

- Advanced search
   Change from the Basic Search Screen
   to Advanced
- Search history
  Find previously viewed articles and saved searches
- Choose databases

  Change the database you are searching or apply additional databases to your searches
- 4 Other Result List Functions
  - a. Limit your results by Source Type
  - b. Refine your results using filters
  - c. Click on available Linked Full Text
  - d. Use the Projects folder to print, email or save multiple results at once