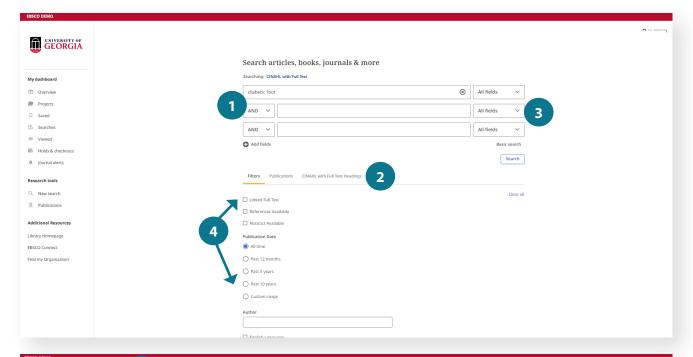

### Searching CINAHL with Full Text

- **1 Keyword search**Enter a keyword or phrase to search
- 2 Suggest subject terms Search CINAHL with Full Text Headings
- 3 Apply additional fields
- 4 Filter search
  Add filters including Publication Date,
  Author, Peer Reviewed, Linked Full Text
  and Abstract Available