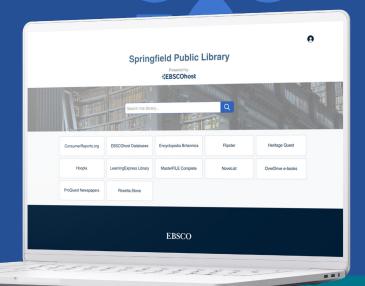

## Create a *smooth* web experience

from EBSCO Discovery Service or EBSCOhost

The web layer preserves essential homepage customizations, helping maintain engagement.

Customers can easily add links, logos, and more.

A seamless transition to EBSCOhost or EDS, where users enter search terms in the web layer and are instantly directed to EDS and EBSCOhost results.

Choose from three options tailored to your needs, including custom forms, events, and room bookings.

## What's Offered?

Our solution improves navigation, increases discoverability and usage, allows branding and logos, adapts to different device types, and enables outbound search to the new UI.