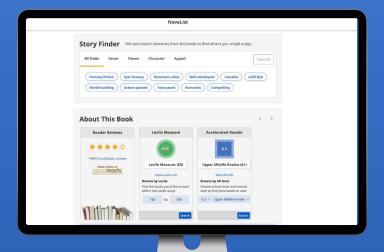

Exclusive features are included. Story Finder, the much-loved story elements mixer in NoveList Select, helps readers discover titles they may never have found before, based on the aspects of a book that mean the most to them.

- Human experts behind every recommendation.

  NoveList is all about connecting readers with books that are right for them. We've been delivering book recommendations for more than 30 years. Human experts are behind every decision, curating data elements, and providing reasons why a book is recommended.
- We explain why a recommendation is made something no other service offers. Our popular "reason why" language, written and signed by our book experts, helps readers decide if a book, author, or series will be right for them. No more dead-end searches just satisfied readers. Our job is to support the joy that reading brings to people.
- Finding the perfect fit just got easier! Does
  NoveList Select filter to a collection? Yes, it does!
  You can choose whether NoveList Select filters
  for just the titles in your collection. And we've got
  your back when it comes to student readers. With
  Accelerated Reader levels and Lexile measures,
  finding books that are a great match is easier.